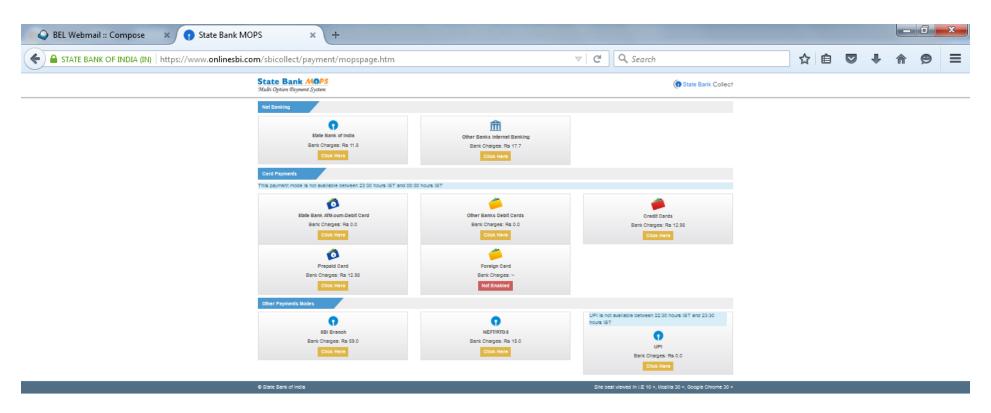

6. Check the details and press the confirm button.

7. Select any one of the mode of payments, i.e. "Net Banking" or "Card Payments" or "Other Payment Modes" as applicable and then proceed for making the fee payment. Download the receipt after successful completion of the payment.

8. In case, candidate opts "SBI Branch" as payment mode, candidate is required to download the pre-printed challan and deposit the fee amount (including applicable bank commission) in any of the **SBI Branches** and obtain seal and signature of the bank official on the challan (depositor copy) before leaving the bankcounter.