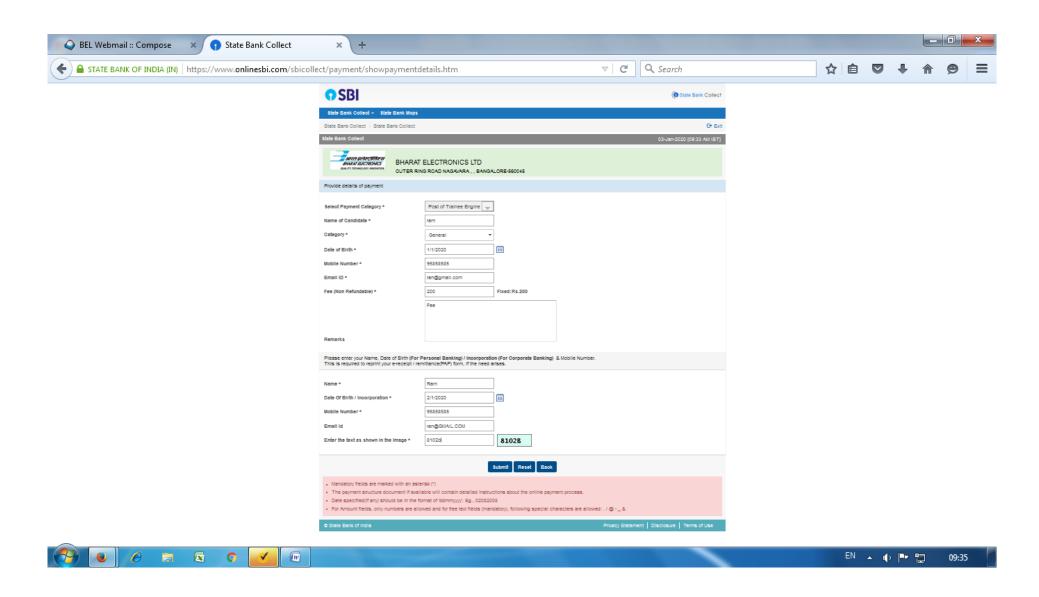

3. Click on proceed.

4. Select payment category as applicable and choose [suitable post]/ Post applied for:

5. Fill the details and click on submit button. (fields with \* mark are to be Compulsorily filled & Applicable fee remitted.)