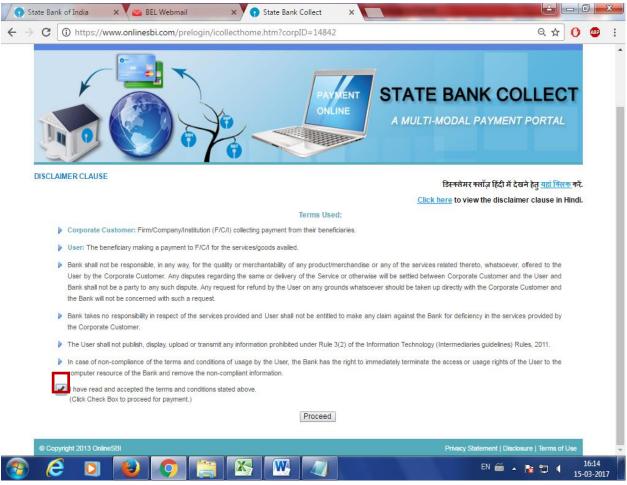

## A. MAKING FEE PAYMENT BY USING THE LINK PROVIDED:-

- 1. Click on the link which will direct the candidate to the following page.
- 2. Click on the check box "I have read and accepted the terms and conditions stated above".

3. Click on proceed.

4. Select payment category as applicable and choose [suitable post]/ Post applied for:

5. Fill the details and click on submit button. (fields with \* mark are to be Compulsorily filled & Applicable fee remitted.)