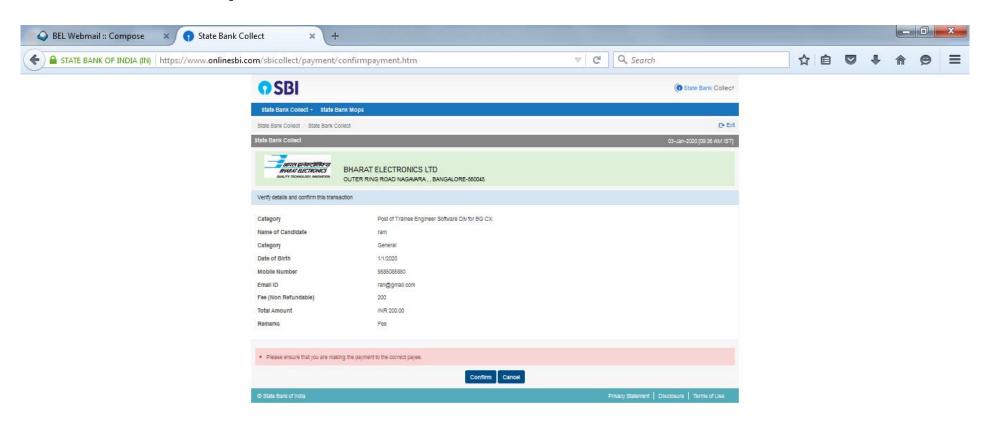

6. Check the details and press the confirm button.

7. Select any one of the mode of payments, i.e. "Net Banking" or "Card Payments" or "Other Payment Modes" as applicable and then proceed for making the fee payment. Download the receipt after successful completion of the payment.