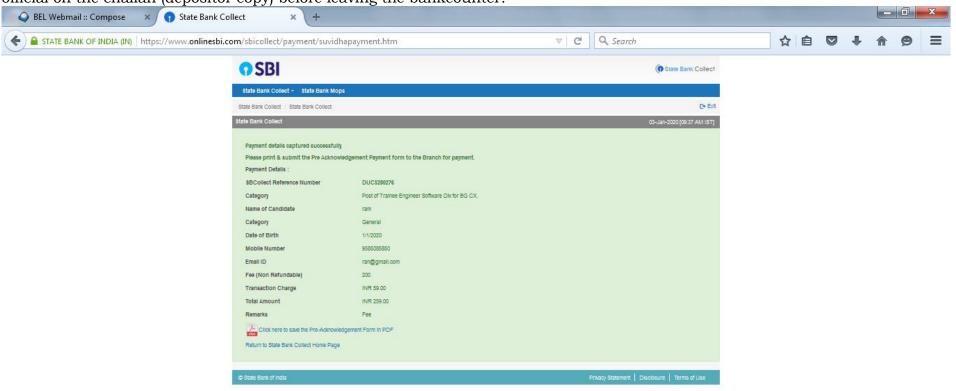

(Note: SB Collect Reference Number (sample number shown in above)generated after successful completion of payment has to be entered by the candidate in online application form in **Bank Reference** field).