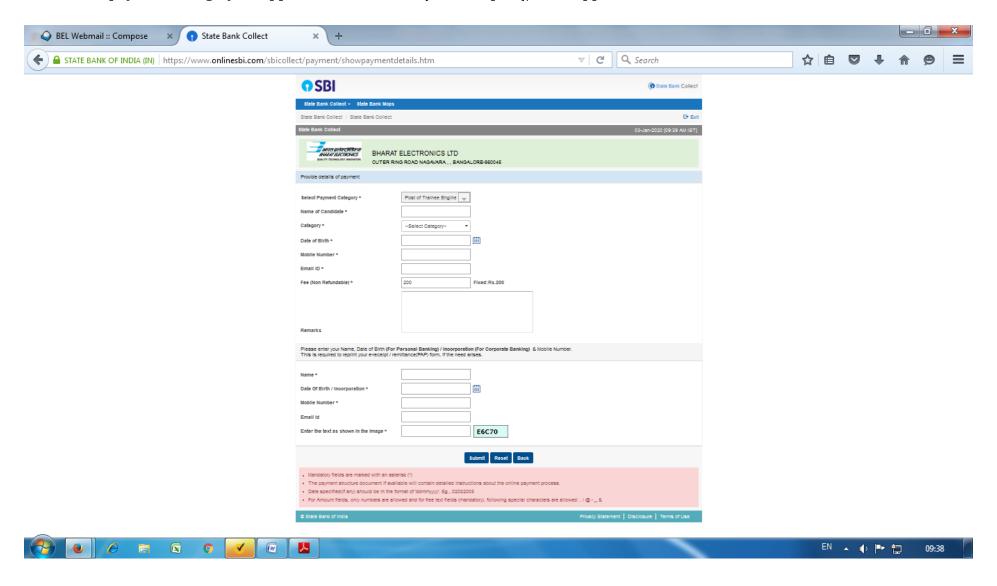

3. Click on proceed.

4. Select payment category as applicable and choose [suitable post]/ Post applied for:

5. Fill the details and click on submit button. (fields with \* mark are to be Compulsorily filled & Applicable fee remitted.)